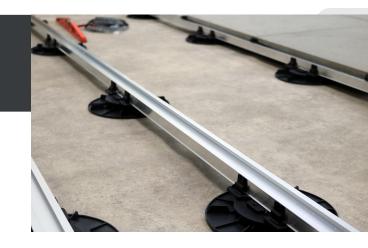

## **APPLICATIONS**

- Self-supporting structure terrace perfect for renovation or for low projects.
- Double-sided aluminium joist for construction of wooden and composite decking and paved terraces.

## RECOMMENDATIONS

- Terraces and patios for pedestrian use only.
- Outdoor use only.
- $\bullet$  The 27 mm joist is to be used only with the 20/30 mm Essential riser pedestal.

- Not compatible with Profildeck® angle brackets.
- Not compatible with Profildeck® T-piece for lateral finishing.
- For IFU, see the website.