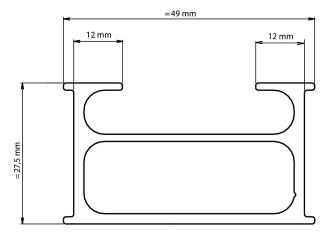

2,40 M ALUMINIUM JOIST HEIGHT: 27 MM

## **O TECHNICAL DETAILS**

- Material: 80% recycled aluminum
- Two-sided: a single reference for all surfaces
- Length: 2,40 m
- Paving side: 12 mm support
- Paving side: joist + adapter + rubber tape = 35 mm
- Decking side: joist + adapter + the anti-condensation tape = 33 mm
- $\bullet$  Weight: 0.835 kg / linear meter
- Resistance to temperature from -30°C to +60°C
- 100% recyclable