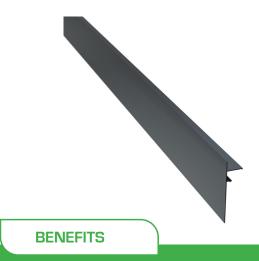

## **HEIGHT 140 MM**

- The only clip-on finishing profile available in the market.
- Saves time compared with slabs cut-out finishing.
- Easy installation: no additional tools, no glue required.
- Easy to fit and remove to enable maintenance and/or inspection beneath the