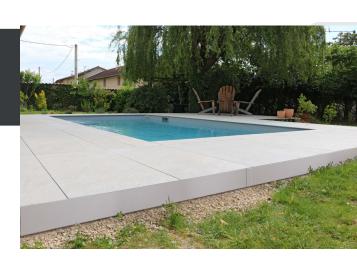

## **APPLICATIONS**

- Allows the edge finishing of a paving terrace laid on riser pedestal.
- Suitable for slabs with 20 mm minimum thickness.

## RECOMMENDATIONS

- Terraces and patios for pedestrian use only.
- Outdoor use only.