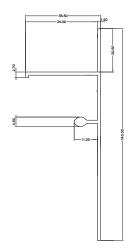

## **©** TECHNICAL DETAILS

- Material: 80% recycled aluminum
- Colour: RAL 7016 grey / aluminium grey / RAL 1013 oyster white
- Length: 2.40 m
- Height: 140 mm
- Resistance to temperature from -30°C to +60°C
- UV and frost resistant
- 100% recyclable