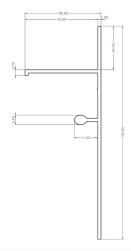

#### **HEIGHT 100 MM**

# **©** TECHNICAL DETAILS

- Material: 80% recycled aluminum
- Colour: RAL 7016 grey / aluminium grey / RAL 1013 oyster white
- Length: 2.40 m
- Height: 100 mm
- Resistance to temperature from -30°C to +60°C
- UV and frost resistant
- 100% recyclable