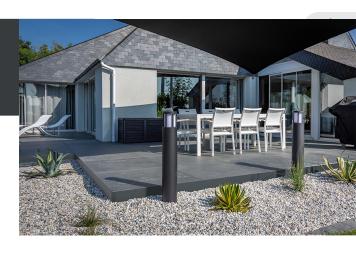

# **APPLICATIONS**

- Allows the edge finishing of a paving terrace laid on riser pedestal.
- Suitable for slabs with 20 mm minimum thickness.

### RECOMMENDATIONS

- Terraces and patios for pedestrian use only.
- Outdoor use only.