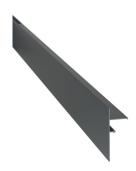

#### **HEIGHT 100 MM**

#### **BENEFITS**

- The only clip-on finishing profile available in the market.
- Saves time compared with slabs cut-out finishing.
- Easy installation: no additional tools, no glue required.

# **APPLICATIONS**

- Allows the edge finishing of a paving terrace laid on riser pedestal.
- Suitable for slabs with 20 mm minimum thickness.

# **©** TECHNICAL DETAILS

- Material: 80% recycled aluminum
- Colour: RAL 7016 grey / aluminium grey / RAL 1013 oyster white
- Length: 2.40 m
- Height: 100 mm
- Resistance to temperature from -30°C to +60°C
- UV and frost resistant
- 100% recyclable