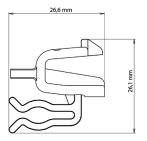

## TECHNICAL DETAILS

- Material: recycled polypropylene
- Colour: black
- Dimensions: 35 x 26.6 x 26.1 mm
- Weight: 4 g
- Resistance to temperature from -30°C to +60°C
- UV and frost resistant

• Box of 8 parts (630 boxes per pallet)