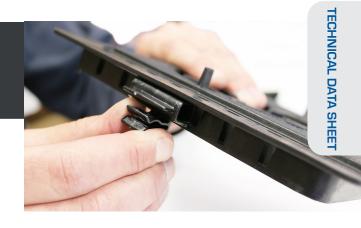

#### **BENEFITS**

- Locks the edge finishing profile in place.
- Provides a visual reference for correct alignment of the slabs.
- Compatible with Essentiel and CLEMAN® side finishing plate.

• Secures the Jouplast® edge finishing profile in place.

### RECOMMENDATIONS

- Terraces and patios for pedestrian use only.
- Outdoor use only.
- Use one clip per side finishing plate.
- For corner covering, use 2 clips per side finishing plate.
- Locate the clip in the glue traps of the side finishing plate before placing it on the riser pedestal.