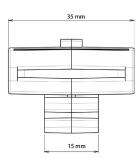

## TECHNICAL DETAILS

- Material: recycled polypropylene
- Colour: black
- Dimensions: 35 x 26.6 x 26.1 mm
- Weight: 4 g
- Resistance to temperature from -30°C to +60°C
- UV and frost resistant

• Box of 8 parts (630 boxes per pallet)