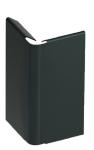

FOR CLIP-ON FINISHING PROFILE HEIGHT 70 MM

## **O TECHNICAL DETAILS**

- Material: aluminium
- Colour: RAL 7016 grey / aluminium grey / RAL 1013 oyster white
- Height: 70 mm
- Weight: 9 g
- Resistance to temperature from -30°C to +60°C
- UV and frost resistant
- 100% recyclable