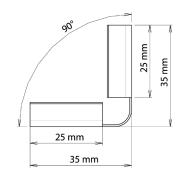

## **APPLICATIONS**

• For joining 2 edge finishing profiles to create an external corner.

## **O TECHNICAL DETAILS**

- Material: aluminium
- Colour: RAL 7016 grey / aluminium grey / RAL 1013 oyster white
- Height: 70 mm
- Weight: 9 g
- Resistance to temperature from -30°C to +60°C
- UV and frost resistant
- 100% recyclable