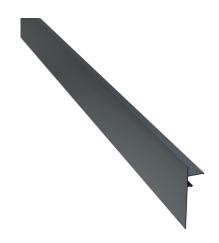

#### **HEIGHT 140 MM**

#### **BENEFITS**

- The only clip-on finishing profile available in the market.
- Saves time compared with slabs cut-out finishing.
- Easy installation: no additional tools, no glue required.
- Aesthetic finishing.
- beneath the terrace.

### **©** TECHNICAL DETAILS

- Material: aluminium
- Colour: RAL 7016 grey / aluminium grey / RAL 1013 oyster white
- Length: 2.40 m
- Height: 140 mm
- Resistance to temperature from -30°C to +60°C
- UV and frost resistant
- 100% recyclable