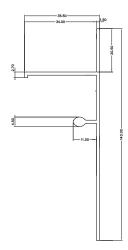

#### **HEIGHT 140 MM**

### **©** TECHNICAL DETAILS

- Material: aluminium
- Colour: RAL 7016 grey / aluminium grey / RAL 1013 oyster white
- Length: 2.40 m
- Height: 140 mm
- Resistance to temperature from -30°C to +60°C
- UV and frost resistant
- 100% recyclable