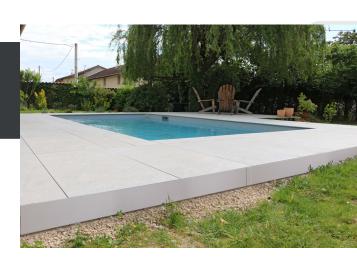

# **APPLICATIONS**

- Allows the edge finishing of a paving terrace laid on riser pedestal.
- Suitable for slabs with 20 mm minimum thickness.

# RECOMMENDATIONS

- Terraces and patios for pedestrian use only.
- Outdoor use only.