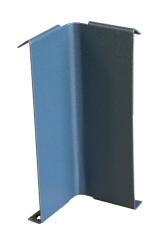

FOR CLIP-ON FINISHING PROFILE HEIGHT 140 MM

## BENEFITS

• Ensures correct finishing profiles alignment.

• Creates a neat connection.

## **APPLICATIONS**

• For joining 2 edge finishing profiles to create an internal corner.