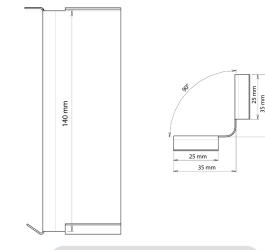

FOR CLIP-ON FINISHING PROFILE HEIGHT 140 MM

## **O TECHNICAL DETAILS**

- Material: aluminium
- Colour: RAL 7016 grey / aluminium grey / RAL 1013 oyster white
- Height: 140 mm
- Weight: 17 g

• Per unit

- Resistance to temperature from -30°C to +60°C
- UV and frost resistant
- 100% recyclable