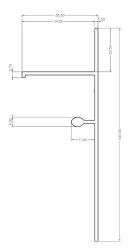

#### **HEIGHT 100 MM**

# **©** TECHNICAL DETAILS

- Material: aluminium
- Colour: RAL 7016 grey / aluminium grey / RAL 1013 oyster white
- Length: 2.40 m
- Height: 100 mm
- Resistance to temperature from -30°C to +60°C
- UV and frost resistant
- 100% recyclable