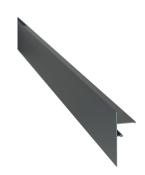

# **APPLICATIONS**

- Allows the edge finishing of a paving terrace laid on riser pedestal.
- Suitable for slabs with 20 mm minimum thickness.

### RECOMMENDATIONS

- Terraces and patios for pedestrian use only.
- Outdoor use only.