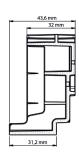

## TECHNICAL DETAILS

- Material: recycled filled polypropylene
- Colour: black
- Dimensions: 108 x 66,5 mm
- Weight: 45 g
- Resistance to temperature from -30°C to +60°C
- UV and frost resistant

Box of 10 parts (256 boxes per pallet)