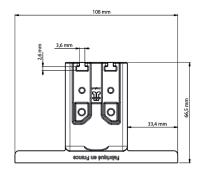

## TECHNICAL DETAILS

- Material: recycled filled polypropylene
- Colour: black
- Dimensions: 108 x 66,5 mm
- Weight: 45 g
- Resistance to temperature from -30°C to +60°C
- UV and frost resistant

Box of 10 parts (256 boxes per pallet)