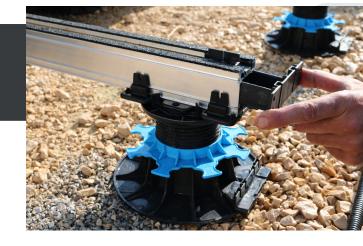

## **EDGE FINISHING T-PIECE**

## **BENEFITS**

- $\bullet$  A single product for finishing the end of the terrace and along the length of the terrace.
- Invisible fixing ot the plinth.
- Glue trap system.

 $\bullet$  Supports the corner slabs and allows the side finishing of the terrace installed on Profildeck®.