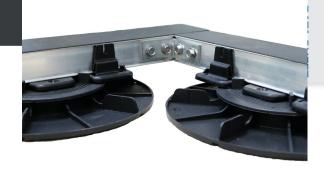

#### HORIZONTAL JUNCTION ANGLE BRACKET FOR **ALUMINIUM JOIST H27 MM AND LATERAL FINISHING H55**

### **APPLICATIONS**

- Can be used to create a 90° angle.
- For reinforcing 90° joints with H27 aluminium joist.
- Allows the side finishing (decking side) with H55 aluminium joist.

# RECOMMENDATIONS

- Terraces and patios for pedestrian use only.
- Outdoor use only.
- For an easier installation, place the bracket between the outer low rail of the aluminium joist.
- For use only with products in the PROFILDECK® range.
- To be used with the Profildeck® structure screws.
- For IFU, see the website.