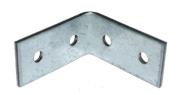

#### HORIZONTAL JUNCTION ANGLE BRACKET FOR **ALUMINIUM JOIST H27 MM AND LATERAL FINISHING H55**

#### **BENEFITS**

- Pre-drilled: for easy screwing.
- One product for 2 uses.

### **APPLICATIONS**

- Can be used to create a 90° angle.
- For reinforcing 90° joints with H27 aluminium joist.
- Allows the side finishing (decking side) with H55 aluminium joist.