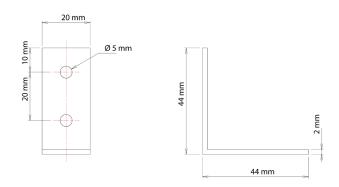

## TECHNICAL DETAILS

- Material: zinc plated steel
- Weight: 24 g
- Dimensions: 44 mm x 44 mm / Height: 20 mm
- Thickness: 2 mm

• Box of 6 bags of 20 parts