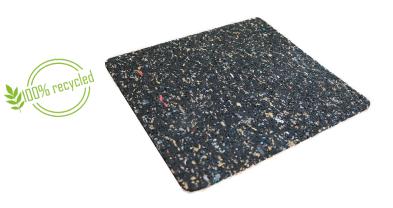

### TECHNICAL DETAILS

- Material: recycled tyre
- Colour: black
- Dimensions: 225 mm x 230 mm
- Thickness: 3 mm • Weight: 125 g
- UV and frost resistant
- Resistant to extreme temperature from -30°C to +60°C