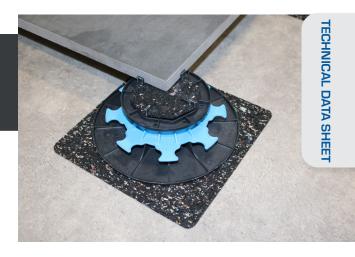

# **ISOLATION MAT**

#### **FOR RISER PEDESTAL**

## **APPLICATIONS**

- This recycled natural rubber mat is designed to isolate the terrace riser pedestal from the substrate it stands on, thereby reducing structural vibration and impact noise.
- Improves the overall stability of the structure.

### TECHNICAL DETAILS

- Material: recycled tyre
- Colour: black
- Dimensions: 225 mm x 230 mm
- Thickness: 3 mm • Weight: 125 g
- UV and frost resistant
- Resistant to extreme temperature from -30°C to +60°C