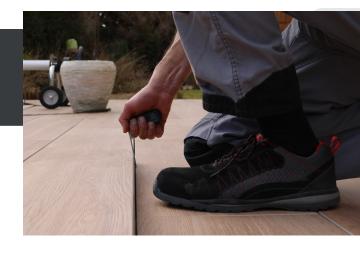

# **PAVING LIFTER**

#### FOR TERRACE LAID ON RISER PEDESTALS

### **APPLICATIONS**

- Used for lifting the slabs of a terrace on support pedestals with joints larger than or equal to 3 mm.
- Easy access to the technical area under the the slabs (riser pedestals, electric cables, lights...).

## RECOMMENDATIONS

- Terraces and patios for pedestrian use only.
- Outdoor use only.
- Lift the slab and grab it with your hand.
- Do not use to carry the tiles.