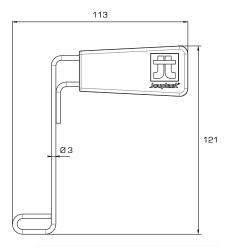

## **TECHNICAL DETAILS**

- Material: steel / plastic (handle)
- Colour: steel / black (handle)
- Dimensions: 113 x 121 mm Thickness: 3 mm
- Weight: 50 g

• Box of 10 parts (240 boxes per pallet)