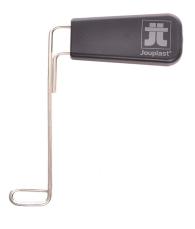

# **PAVING LIFTER**

## **TECHNICAL DETAILS**

- Material: steel / plastic (handle)
- Colour: steel / black (handle)
- Dimensions: 113 x 121 mm Thickness: 3 mm
- Weight: 50 g

• Box of 10 parts (240 boxes per pallet)