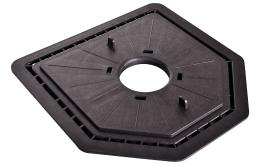

# SIDE FINISHING PLATE

#### FOR CLEMAN® RISER PEDESTAL

#### **BENEFITS**

- Specific shape, ideal for making 45° cut sections.
- 4 mm spacers can be split using a tool.
- Can be used with small dimensions tiles: 20 cm.
- Patented glue trap system.
- Compatible with Jouplast® finishing profiles.

## TECHNICAL DETAILS

- Material: recycled polypropylene
- Colour: black
- Dimensions: 219 mm x 219 mm
- Spacers thickness: 4 mm
- Weight: 216 g
- Resistance to temperature from -30°C to +60°C
- UV and frost resistant