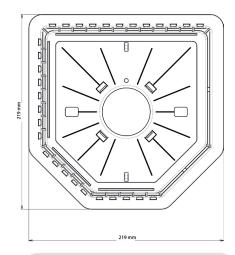

## TECHNICAL DETAILS

- Material: recycled polypropylene
- Colour: black
- Dimensions: 219 mm x 219 mm
- Spacers thickness: 4 mm
- Weight: 216 g
- Resistance to temperature from -30°C to +60°C
- UV and frost resistant