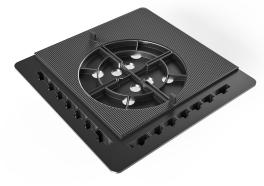

## RECOMMENDATIONS

- Terraces and patios for pedestrian use only.
- Outdoor use only.
- To be placed on the riser head.
- Provide one side finishing plate per periphery riser.
- For corner covering, use only onse side finishing plate.
- Raises the height of the riser by 13 mm.
- Cannot be used with «Essential» standard HD 8/20 and HD 20/30 mm riser and with self-levelling «Essential» HA29/39 riser. Can be used in combination with HD 20/30 + HD 10 mm extension.
- Always follow paving manufacturer recommendations to ensure the suitability of paving products for use with riser pedestals and the number of risers per  $m^2$  to use. Qualification of compulsory "SELF-SUPPORTING" slabs, of class T7, T11 according to standard EN 1339:2004-02.
- For IFU, see the website.