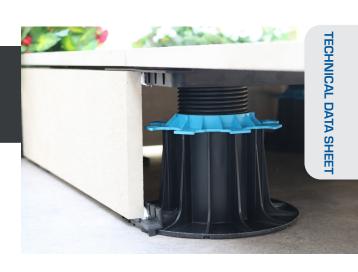

- Material: recycled polypropylene
- Colour: black
- Dimensions: 206 mm x 206 mm
- Spacers thickness: 3 mm
- Weight: 211 a
- Resistance to temperature from -30°C to +60°C
- UV and frost resistant

• Box of 10 parts (75 boxes per pallet - stackable)