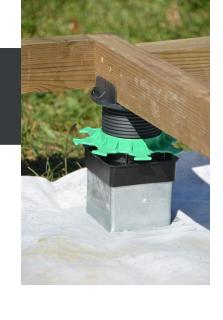

## ADJUSTABLE RISER PEDESTAL FOR FENCE SUPPORT SPIKE (Not provided)

- Minimum site preparation required.
- Can be used with 60mm extension (4max/riser).
- Can be used with the PROFILDECK® aluminium joist.

- Ideal for installing wooden decking with minimal site preparation.
- Useful on a slope ground, and useful to extend an existing deck.

• Resistance to crushing test exceeds 1T.

## RECOMMENDATIONS

- For pedestrian use only.
- Outdoor use only.
- The sub frame must be constructed using wooden or metallic material only (not composite).
- Position ELEVO® on top of the spike once it is set into the ground.