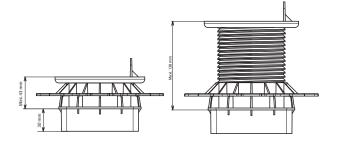

## **©** TECHNICAL DETAILS

- Material: recycled polypropylene
- Colour: black, green nut
- Height adjustment: 95 mm / from 43 mm to 138 mm
- Base for fence support spike: 90 x 90 mm
- Vertical lug height: 25 mm
- Weight: 275 g
- Resistance to temperature from -30°C to +60°C
- UV and frost resistant