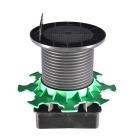

## ADJUSTABLE RISER PEDESTAL FOR FENCE SUPPORT SPIKE (Not provided)

- Minimum site preparation required.
- Can be used with 60mm extension (4max/riser).
- Can be used with the PROFILDECK® aluminium joist.

## **©** TECHNICAL DETAILS

- Material: recycled polypropylene
- Colour: black, green nut
- Height adjustment: 95 mm / from 43 mm to 138 mm
- Base for fence support spike: 90 x 90 mm
- Vertical lug height: 25 mm
- Weight: 275 g
- Resistance to temperature from -30°C to +60°C
- UV and frost resistant