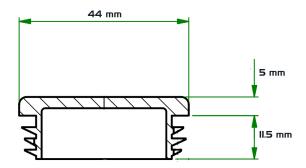

## **O TECHNICAL DETAILS**

- Material: recycled high-density polyethylene
- Colour: grey or white
- Diameter: 44 mm

Box of 100 parts (128 boxes per pallet)

Document protected by copyright. Any reproduction, copy, extraction, reuse in others publications, translation or adaptation, display, distribution or modification, in whole or in part, without the written consent of TMP CONVERT is strictly prohibited and will be sanctioned. TMP CONVERT reserves the right to add, modify or delete information to any time without warning.