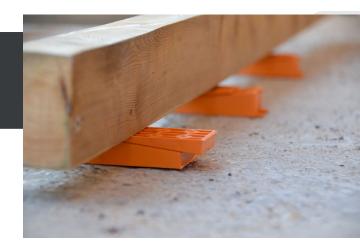

## RIDGED WEDGES

170 MM - DIVISIBLE

## **BENEFITS**

- Adjustment range from 11 to 40 mm in a single product.
- Saw teeth provide precise wedging.
- Compatible with flat shims.
- Ultra resistant.

• Can be used for all interior and exterior carpentry work and for packing wooden floors including decking and parquet.