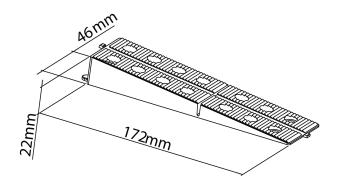

## TECHNICAL DETAILS

- Material: recycled polypropylene
- Colour: orange
- Dimensions: 172 mm x 46 mm x 22 mm
- Fixing tabs: 7 mm / Quantity: 2
- Weight: 42,50 g
- $\bullet$  Resistance to temperature from -30°C to +60°C
- UV and frost resistant