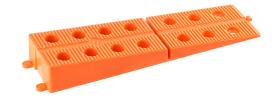

## RIDGED WEDGES

170 MM - DIVISIBLE

## TECHNICAL DETAILS

- Material: recycled polypropylene
- Colour: orange
- Dimensions: 172 mm x 46 mm x 22 mm
- Fixing tabs: 7 mm / Quantity: 2
- Weight: 42,50 g
- $\bullet$  Resistance to temperature from -30°C to +60°C
- UV and frost resistant