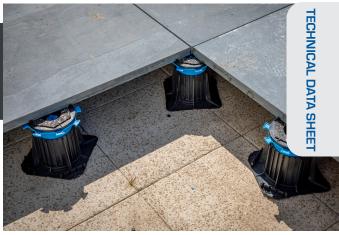

## **APPLICATIONS**

· Ideal for creating paved or ceramic tiled outdoor terraces for pedestrian use only.

## RECOMMENDATIONS

- Terraces and patios for pedestrian use only.
- Outdoor use only.
- Always follow paving manufacturer recommendations to ensure the suitability of paving products for use with riser pedestals and the number of risers per m<sup>2</sup> to use. Qualification of compulsory "SELF-SUPPORTING" slabs, of class T7, T11 according to standard EN
- Paving riser pedestals should be used only on stabilised level ground or on existing concrete support.
- For IFU, see the website.