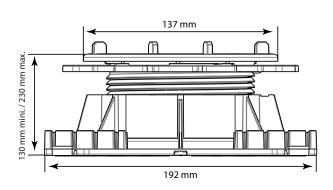

### ADJUSTMENT IN HEIGHT FROM 130 TO 230 MM

## TECHNICAL DETAILS

- Material: recycled polypropylene
- Colour: black, blue nut
- Adjustable height: mini.: 130 mm / maxi.: 230 mm
- Spacer thickness: 4 mm
- Dimensions of the base: 192 mm x 192 mm Bearing contact area: 300 cm<sup>2</sup>
- Support surface diameter: 137 mm Bearing contact area: 100 cm<sup>2</sup>
- Weight: 708 g
- Resistance to temperature from -30°C to +60°C
- UV and frost resistant