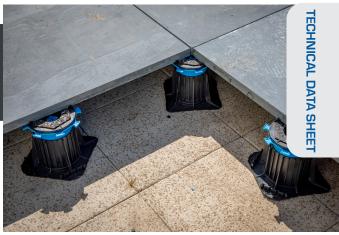

# **APPLICATIONS**

· Ideal for creating paved or ceramic tiled outdoor terraces for pedestrian use only.

## RECOMMENDATIONS

- Terraces and patios for pedestrian use only.
- Outdoor use only.
- Always follow paving manufacturer recommendations to ensure the suitability of paving products for use with riser pedestals and the number of risers per m2 to use. Qualification of compulsory "SELF-SUPPORTING" slabs, of class T7, T11 according to standard EN
- Paving riser pedestals should be used only on stabilised level ground or on existing concrete support.
- For IFU, see the website.