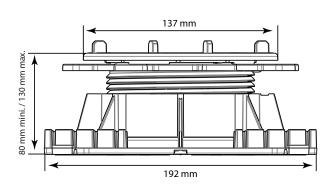

#### ADJUSTMENT IN HEIGHT FROM 80 TO 130 MM

## TECHNICAL DETAILS

- Material: recycled polypropylene
- Colour: black, blue nut
- Adjustable height: mini.: 80 mm / maxi.: 130 mm
- Spacer thickness: 4 mm
- Dimensions of the base: 192 mm x 192 mm Bearing contact area: 300 cm<sup>2</sup>
- Support surface diameter: 137 mm Bearing contact area: 100 cm<sup>2</sup>
- Weight: 493 g
- Resistance to temperature from -30°C to +60°C
- UV and frost resistant