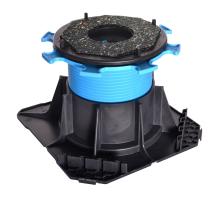

#### **BENEFITS**

- The CLEMAN® range allows you to prepare the site by pre-setting the riser pedestals using the driver bit, use the screw adjuster to set the riser pedestal height, and carry out the final millimetres of adjustment using the special adjustment key.
- Performed lateral solution: 2 lateral integrated riser supports.
- A square base makes it easy to lay paving at an angle.
- Rubber damper included.
- Divisible spacers for staggered laying.
- Optimised stability: all the riser elements are mounted together.
- Cleman® accessories : 60 mm extension, side finishing plate, adjustment key and driver bit.

## TECHNICAL DETAILS

- Material: recycled polypropylene
- Colour: black, blue nut
- Adjustable height: mini.: 80 mm / maxi.: 130 mm
- Spacer thickness: 4 mm
- Dimensions of the base: 192 mm x 192 mm Bearing contact area: 300 cm<sup>2</sup>
- Support surface diameter: 137 mm Bearing contact area: 100 cm<sup>2</sup>
- Weight: 493 g
- Resistance to temperature from -30°C to +60°C
- UV and frost resistant