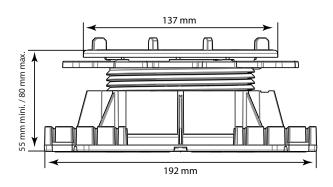

#### ADJUSTMENT IN HEIGHT FROM 55 TO 80 MM

## TECHNICAL DETAILS

- Material: recycled polypropylene
- Colour: black, blue nut
- Adjustable height: mini.: 55 mm / maxi.: 80 mm
- Spacer thickness: 4 mm
- Dimensions of the base: 192 mm x 192 mm Bearing contact area: 300 cm<sup>2</sup>
- Support surface diameter: 137 mm Bearing contact area: 100 cm<sup>2</sup>
- Weight: 400 g
- Resistance to temperature from -30°C to +60°C
- UV and frost resistant