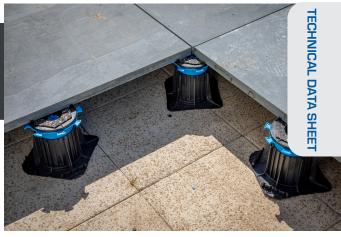

# **APPLICATIONS**

· Ideal for creating paved or ceramic tiled outdoor terraces for pedestrian use only.

## RECOMMENDATIONS

- Terraces and patios for pedestrian use only.
- Outdoor use only.
- Always follow paving manufacturer recommendations to ensure the suitability of paving products for use with riser pedestals and the number of risers per m<sup>2</sup> to use. Qualification of compulsory "SELF-SUPPORTING" slabs, of class T7, T11 according to standard EN
- Paving riser pedestals should be used only on stabilised level ground or on existing concrete support.
- For IFU, see the website.