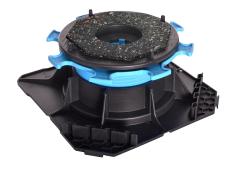

#### **BENEFITS**

- The CLEMAN® range allows you to prepare the site by pre-setting the riser pedestals using the driver bit, use the screw adjuster to set the riser pedestal height, and carry out the final millimetres of adjustment using the special adjustment key.
- Performed lateral solution: 2 lateral integrated riser supports.
- A square base makes it easy to lay paving at an angle.
- Rubber damper included.
- Divisible spacers for staggered laying.
- Optimised stability: all the riser elements are mounted together.
- Cleman® accessories : 60 mm extension, side finishing plate, adjustment key and driver bit.

## TECHNICAL DETAILS

- Material: recycled polypropylene
- Colour: black, blue nut
- Adjustable height: mini.: 55 mm / maxi.: 80 mm
- Spacer thickness: 4 mm
- Dimensions of the base: 192 mm x 192 mm Bearing contact area: 300 cm<sup>2</sup>
- Support surface diameter: 137 mm Bearing contact area: 100 cm<sup>2</sup>
- Weight: 400 g
- Resistance to temperature from -30°C to +60°C
- UV and frost resistant