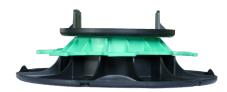

#### **BENEFITS**

- Quick and easy installation.
- Precise height adjustment using the rotating nut: no additional tools required.
- Base shape optimised: makes it easy to lay paving against a wall or in a corner.
- 2 vertical lugs: easier installation and allows the pedestal to be positioned on either side of the joist.

#### TECHNICAL DETAILS

- Material: recycled polypropylene
- Colour: black, green nut
- Adjustable height: mini.: 50 mm / maxi.: 80 mm
- Basis diameter: 198 mm / Bearing contact area: 300 cm<sup>2</sup>
- Support surface diameter: 120 mm / Bearing contact area: 100 cm<sup>2</sup>
- Vertical lug height: 18 mm
- Distance between lugs: 81 mm
- Weight: 257 g
- $\bullet$  Resistance to temperature from -30°C to +60°C
- UV and frost resistant