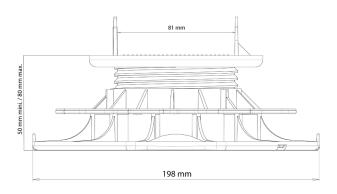

#### TECHNICAL DETAILS

- Material: recycled polypropylene
- Colour: black, green nut
- Adjustable height: mini.: 50 mm / maxi.: 80 mm
- Basis diameter: 198 mm / Bearing contact area: 300 cm<sup>2</sup>
- Support surface diameter: 120 mm / Bearing contact area: 100 cm<sup>2</sup>
- Vertical lug height: 18 mm
- Distance between lugs: 81 mm
- Weight: 257 g
- $\bullet$  Resistance to temperature from -30°C to +60°C
- UV and frost resistant