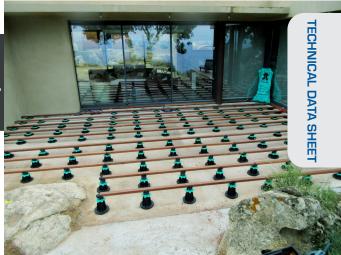

## **DECKING RISER PEDESTAL**

# ADJUSTMENT IN HEIGHT FROM 50 TO 80 MM «ESSENTIAL» RANGE