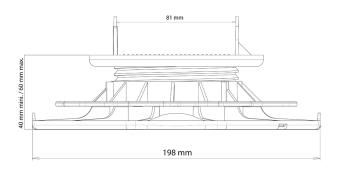

## TECHNICAL DETAILS

- Material: recycled polypropylene
- Colour: black, green nut
- Adjustable height: mini.: 40 mm / maxi.: 60 mm
- Basis diameter: 198 mm / Bearing contact area: 300 cm<sup>2</sup>
- Support surface diameter: 120 mm / Bearing contact area: 100 cm<sup>2</sup>
- Vertical lug height: 18 mm
- Distance between lugs: 81 mm
- Weight: 231 g
- $\bullet$  Resistance to temperature from -30°C to +60°C
- UV and frost resistant