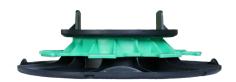

## **DECKING RISER PEDESTAL**

#### **BENEFITS**

- Quick and easy installation.
- Precise height adjustment using the rotating nut: no additional tools required.
- Base shape optimised: makes it easy to lay paving against a wall or in a corner.
- 2 vertical lugs: easier installation and allows the pedestal to be positioned on either side of the joist.

## TECHNICAL DETAILS

- Material: recycled polypropylene
- Colour: black, green nut
- Adjustable height: mini.: 40 mm / maxi.: 60 mm
- Basis diameter: 198 mm / Bearing contact area: 300 cm<sup>2</sup>
- Support surface diameter: 120 mm / Bearing contact area: 100 cm<sup>2</sup>
- Vertical lug height: 18 mm
- Distance between lugs: 81 mm
- Weight: 231 g
- $\bullet$  Resistance to temperature from -30°C to +60°C
- UV and frost resistant