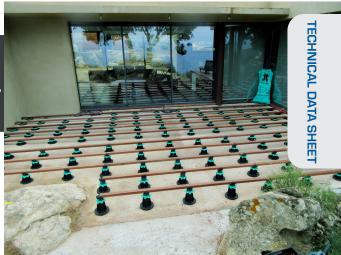

## **DECKING RISER PEDESTAL**

# ADJUSTMENT IN HEIGHT FROM 40 TO 60 MM «ESSENTIAL» RANGE

#### **BENEFITS**

- Quick and easy installation.
- Precise height adjustment using the rotating nut: no additional tools required.
- Base shape optimised: makes it easy to lay paving against a wall or in a corner.
- 2 vertical lugs: easier installation and allows the pedestal to be positioned on either side of the joist.