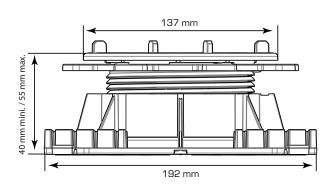

#### ADJUSTMENT IN HEIGHT FROM 40 TO 55 MM

## TECHNICAL DETAILS

- Material: recycled polypropylene
- Colour: black, blue nut
- Adjustable height: mini.: 40 mm / maxi.: 55 mm
- Spacer thickness: 4 mm
- Dimensions of the base: 192 mm x 192 mm Bearing contact area: 300 cm<sup>2</sup>
- Support surface diameter: 137 mm Bearing contact area: 100 cm<sup>2</sup>
- Weight: 356 g
- Resistance to temperature from -30°C to +60°C
- UV and frost resistant