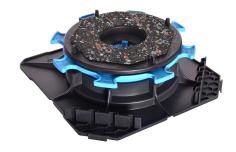

#### **BENEFITS**

- The CLEMAN® range allows you to prepare the site by pre-setting the riser pedestals using the driver bit, use the screw adjuster to set the riser pedestal height, and carry out the final millimetres of adjustment using the special adjustment key.
- Performed lateral solution: 2 lateral integrated riser supports.
- A square base makes it easy to lay paving at an angle.
- Rubber damper included.
- Divisible spacers for staggered laying.
- Optimised stability: all the riser elements are mounted together.
- Cleman® accessories : 60 mm extension, side finishing plate, adjustment key and driver bit.

## TECHNICAL DETAILS

- Material: recycled polypropylene
- Colour: black, blue nut
- Adjustable height: mini.: 40 mm / maxi.: 55 mm
- Spacer thickness: 4 mm
- Dimensions of the base: 192 mm x 192 mm Bearing contact area: 300 cm<sup>2</sup>
- Support surface diameter: 137 mm Bearing contact area: 100 cm<sup>2</sup>
- Weight: 356 g
- Resistance to temperature from -30°C to +60°C
- UV and frost resistant