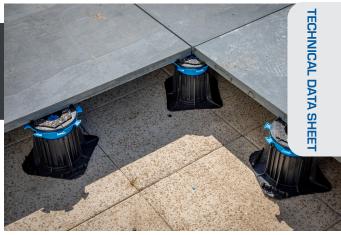

# **APPLICATIONS**

· Ideal for creating paved or ceramic tiled outdoor terraces for pedestrian use only.

## RECOMMENDATIONS

- Terraces and patios for pedestrian use only.
- Outdoor use only.
- Always follow paving manufacturer recommendations to ensure the suitability of paving products for use with riser pedestals and the number of risers per m<sup>2</sup> to use. Qualification of compulsory "SELF-SUPPORTING" slabs, of class T7, T11 according to standard EN
- Paving riser pedestals should be used only on stabilised level ground or on existing concrete support.
- For IFU, see the website.