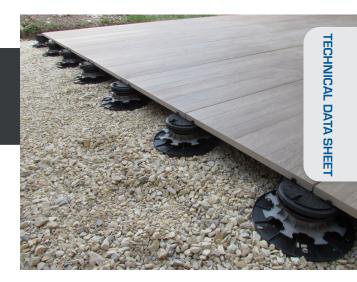

## **APPLICATIONS**

- Ideal for creating paved or ceramic tiled outdoor terraces for pedestrian use only.
- The self-levelling riser is designed to accommodate differences in the surface below the pedestal, automatically correcting differences in height of up to 5% and irregularities in compacted hardcore.
- Can be used to create or compensate for slopes of up to 5% on uneven ground.

#### **BENEFITS**

- Compensates and/or creates slopes of up to 5% on uneven ground.
- Pivoting head.
- Adapts to the irregularities of the ground.
- Divisible spacers for staggered laying.