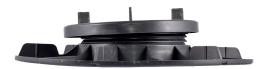

#### TECHNICAL DETAILS

- Material: recycled polypropylene
- Colour: black
- Adjustable height: mini: 29 mm / maxi: 39 mm
- Spacer: height: 9 mm / thickness: 3 mm / qty: 4
- Basis diameter: 208 mm / Bearing contact area: 300 cm<sup>2</sup>
- Support surface diameter: 120 mm / Bearing contact area: 100 cm<sup>2</sup>
- Resistance to temperature from -30°C to +60°C
- UV and frost resistant