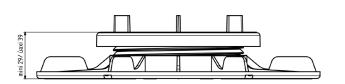

#### TECHNICAL DETAILS

- Material: recycled polypropylene
- Colour: black
- Adjustable height: mini: 29 mm / maxi: 39 mm
- Spacer: height: 9 mm / thickness: 3 mm / qty: 4
- Basis diameter: 208 mm / Bearing contact area: 300 cm<sup>2</sup>
- Support surface diameter: 120 mm / Bearing contact area: 100 cm<sup>2</sup>
- Resistance to temperature from -30°C to +60°C
- UV and frost resistant

# SELF LEVELLING RISER PEDESTAL

ADJUSTMENT IN HEIGHT FROM 29 TO 39 MM **«ESSENTIAL» RANGE** 