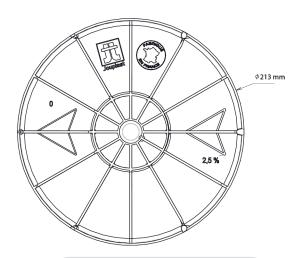

### **APPLICATIONS**

• Provides up to 2.5% slope correction.

## TECHNICAL DETAILS

- Material: recycled polypropylene
- Diameter: 213 mm
- Colour: black
- Weight: 91 g
- Resistance to temperature from -30°C to +60°C
- UV and frost resistant

• Box of 40 parts (50 boxes per pallet)