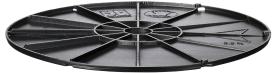

# **SLOPE CORRECTOR**

#### FOR PAVING AND DECKING RISER PEDESTAL **«ESSENTIAL» RANGE**

#### **BENEFITS**

• Overlay of up to 4 possible regulators, i.e. 10% of slope levelled.

### **APPLICATIONS**

• Provides up to 2.5% slope correction.

## TECHNICAL DETAILS

- Material: recycled polypropylene
- Diameter: 213 mm
- Colour: black
- Weight: 91 g
- Resistance to temperature from -30°C to +60°C
- UV and frost resistant

• Box of 40 parts (50 boxes per pallet)