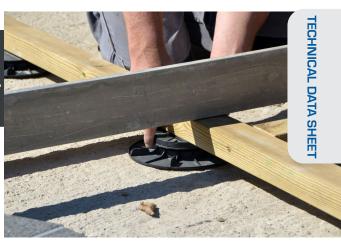

# **DECKING RISER PEDESTAL**

#### **BENEFITS**

- Quick and easy installation.
- Precise height adjustment using the rotating nut: no additional tools required.

• Ideal for creating natural wooden or composite decking for pedestrian use only.