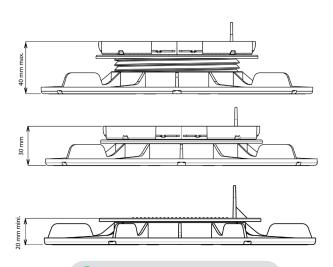

#### ADJUSTMENT IN HEIGHT FROM 20 TO 40 MM **«ESSENTIAL» RANGE**

### TECHNICAL DETAILS

- Material: recycled polypropylene
- Colour: black
- Adjustable height: mini: 20 mm / maxi: 30 mm
- Basis diameter: 208 mm / Bearing contact area: 300 cm<sup>2</sup>
- Support surface diameter: 120 mm / Bearing contact area: 100 cm<sup>2</sup>
- Vertical lug height: 25 mm without extension / 15 mm with extension
- Weight: 0,208 kg
- Resistance to temperature from -30°C to +60°C
- UV and frost resistant