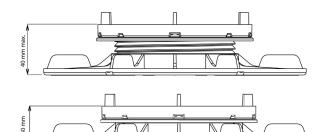

#### ADJUSTMENT IN HEIGHT FROM 20 TO 40 MM «ESSENTIAL» RANGE

- Quick and easy installation.
- Precise height adjustment using the rotating nut: no additional tools required.
- Divisible spacers for staggered laying.

## O TECHNICAL DETAILS

- Material: recycled polypropylene
- Colour: black
- Adjustable height: mini.: 20 mm / maxi.: 40 mm
- Spacer: height: 12 mm / thickness: 3 mm / qty: 4
- Basis diameter: 208 mm / Bearing contact area: 300 cm<sup>2</sup>
- $\bullet$  Support surface diameter: 120  $\,$  mm / Bearing contact area: 100  $cm^2$
- Weight: 0,201 kg
- Resistance to temperature from -30°C to +60°C
- UV and frost resistant