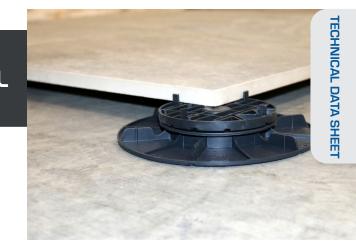

#### ADJUSTMENT IN HEIGHT FROM 20 TO 40 MM «ESSENTIAL» RANGE

- Quick and easy installation.
- Precise height adjustment using the rotating nut: no additional tools required.
- Divisible spacers for staggered laying.

## O TECHNICAL DETAILS

- Material: recycled polypropylene
- Colour: black
- Adjustable height: mini.: 20 mm / maxi.: 40 mm
- Spacer: height: 12 mm / thickness: 3 mm / qty: 4
- Basis diameter: 208 mm / Bearing contact area: 300 cm<sup>2</sup>
- $\bullet$  Support surface diameter: 120  $\,$  mm / Bearing contact area: 100  $cm^2$
- Weight: 0,201 kg
- Resistance to temperature from -30°C to +60°C
- UV and frost resistant