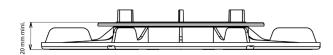

#### ADJUSTMENT IN HEIGHT FROM 20 TO 40 MM «ESSENTIAL» RANGE

- Quick and easy installation.
- Precise height adjustment using the rotating nut: no additional tools required.
- Divisible spacers for staggered laying.

## O TECHNICAL DETAILS

- Material: recycled polypropylene
- Colour: black
- Adjustable height: mini.: 20 mm / maxi.: 40 mm
- Spacer: height: 12 mm / thickness: 3 mm / qty: 4
- Basis diameter: 208 mm / Bearing contact area: 300 cm<sup>2</sup>
- $\bullet$  Support surface diameter: 120  $\,$  mm / Bearing contact area: 100  $cm^2$
- Weight: 0,201 kg
- Resistance to temperature from -30°C to +60°C
- UV and frost resistant