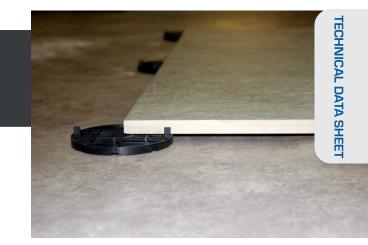

### 10 MM FIXED SUPPORT FOR CERAMIC TILES FLEXIBLE MATERIAL - «ESSENTIAL» RANGE

# **APPLICATIONS**

- 10 mm flexible support for dry installation of 20 mm ceramic slabs on concrete.
- Ideal for renovating.
- Ideal for creating paved or ceramic tiled outdoor terraces for pedestrian use only.

#### RECOMMENDATIONS

- Terraces and patios for pedestrian use only.
- Outdoor use only.
- To be placed directly on a concrete slab, a tiled terrace, lean screed...
- Not suitable for unfinished, loose ground.
- For non-adhesive installation.
- Always follow paving manufacturer recommendations to ensure the suitability of paving products for use with riser pedestals and the number of risers per m<sup>2</sup> to use. Qualification of compulsory "SELF-SUPPORTING" slabs, of class T7, T11 according to standard EN 1339:2004-02.
- If you need an extension, use our HD10 mm product.