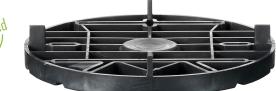

## **O TECHNICAL DETAILS**

- Material: TPE (ThermoPlastic Elastomer)
- Colour: black
- Diameter: 120 mm
- Height: 10 mm
- Spacers: height: 10 mm / Thickness : 3 mm / Qty : 4
- Weight: 53 g
- Resistance to temperature from -30°C to +60°C
- UV and frost resistant