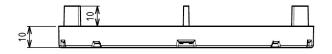

## **O TECHNICAL DETAILS**

- Material: TPE (ThermoPlastic Elastomer)
- Colour: black
- Diameter: 120 mm
- Height: 10 mm
- Spacers: height: 10 mm / Thickness : 3 mm / Qty : 4
- Weight: 53 g
- Resistance to temperature from -30°C to +60°C
- UV and frost resistant