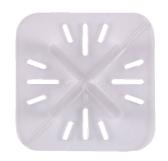

#### 3 MM CROSS SLAB STABILIZING SPACER

#### **BENEFITS**

- $\bullet$  CROSS DALLE® is completely invisible and does not impact the aesthetics of the installation.
- Divisible tabs and baseplate of the spacer to adapt to the types of
- The basis ensures that paving slabs are level relative to each other and ensures that the spacer is held in position and cannot lift.