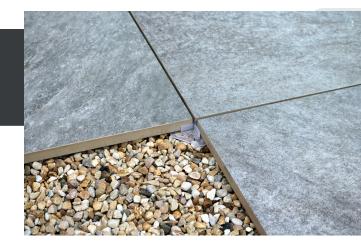

## **APPLICATIONS**

- Ideal for installing slabs directly on gravel or sand.
- Possibility to use Cross Dalle® against a wall or for staggered installation.

# RECOMMENDATIONS

- Terraces and patios for pedestrian use only.
- Outdoor use only.