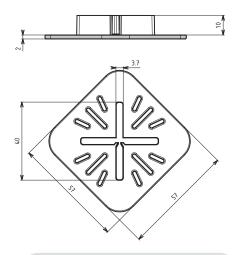

## **©** TECHNICAL DETAILS

- Material: polypropylene
- Colour: translucent
- Dimensions: 57 mm x 57 mm
- Spacers: height: 10 mm / thickness: 3.7 mm
- Weight: 6 g
- $\bullet$  Resistance to temperature from -30°C to +60°C
- UV and frost resistant