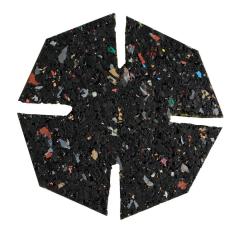

### **©** TECHNICAL DETAILS

- Material: recycled tyre
- Colour: black
- Dimensions: 87.8 x 87.8 mm
- Thickness: 3 mm
- Weight: 14 g
- Octagonal shape
- Resistance to temperature from -30°C to +60°C
- UV and frost resistant