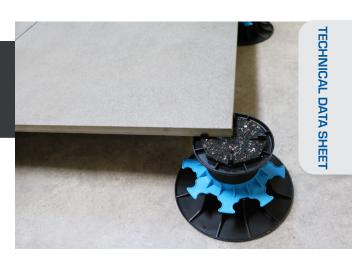

# ACOUSTIC RUBBER **CUSHION**

### FOR PAVING RISER PEDESTAL **«ESSENTIAL» RANGE**

## RECOMMENDATIONS

- Terraces and patios for pedestrian use only.
- Outdoor use only.
- To be positioned on the riser head. («Essential» riser pedestal).