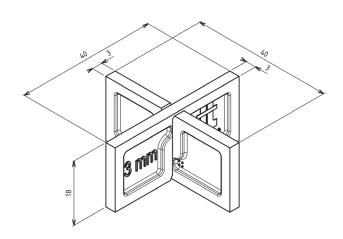

**3 MM** 

## TECHNICAL DETAILS

- Material: recycled polypropylene
- Colour: blue
- Dimensions: 40 mm x 40 mm Height: 18 mm
- Spacer thickness: 3 mm
- Weight: 1.5 g
- $\bullet$  Resistance to temperature from -30°C to +60°C
- UV and frost resistant