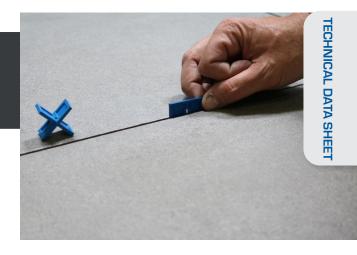

## **APPLICATIONS**

• Spacers ensure a regular space between slabs during installation.

## RECOMMENDATIONS

- Terraces and patios for pedestrian use only.
- Outdoor use only.
- Remove spacers once installation is complete.
- Spacers can be used on all types of ground.
- Insert the spacers regularly during installation.