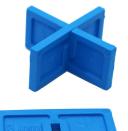

## TECHNICAL DETAILS

- Material: recycled polypropylene
- Colour: blue
- Dimensions: 40 mm x 40 mm Height: 18 mm
- Spacer thickness: 3 mm
- Weight: 1.5 g
- $\bullet$  Resistance to temperature from -30°C to +60°C
- UV and frost resistant