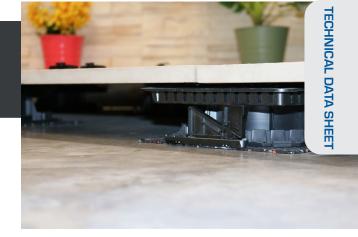

SIDE FINISHING PLATE SUPPORT KIT

Jouplast<sup>®</sup>

 Prevents tipping of terrace-edge or wall-edge paving by eliminating any overhang.

## APPLICATIONS

- For use with paved side finishing plate support heights of between 45 and 65 mm (without extensions) and, 45 and 105 mm (with extensions).
- Compatible with JOUPLAST® clip-on finishing profiles.
- Compatible with the Essentiel and CLEMAN® riser pedestal ranges.

## RECOMMENDATIONS

- For pedestrian use only.
- Outdoor use only.
- Assemble the kit before fitting it to the riser pedestal base, then adjust the height.