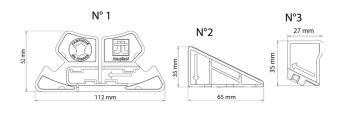

## **O TECHNICAL DETAILS**

- Material: recycled polypropylene
- Colour: black
- Foot (N°1) : 52 x 112 mm
- Lower locking wedge (N°2) : 35 x 65 mm
- Upper locking wedge (N°3) : 35 x 27 mm
- Total weight: 27 g
- Resistance to temperature from -30°C to +60°C
- UV and frost resistant