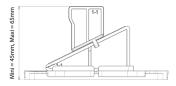

## APPLICATIONS

- For use with paved side finishing plate support heights of between 45 and 65 mm (without extensions) and, 45 and 105 mm (with extensions).
- Compatible with JOUPLAST® clip-on finishing profiles.
- Compatible with the Essentiel and CLEMAN® riser pedestal ranges.

## RECOMMENDATIONS

- For pedestrian use only.
- Outdoor use only.
- Assemble the kit before fitting it to the riser pedestal base, then adjust the height.

## **O TECHNICAL DETAILS**

- Material: recycled polypropylene
- Colour: black
- Foot (N°1) : 52 x 112 mm
- Lower locking wedge (N°2) : 35 x 65 mm
- Upper locking wedge (N°3) : 35 x 27 mm
- Total weight: 27 g
- Resistance to temperature from -30°C to +60°C
- UV and frost resistant