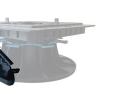

## RECOMMENDATIONS

- For pedestrian use only.
- Outdoor use only.
- Assemble the kit before fitting it to the riser pedestal base, then adjust the height.

## **O TECHNICAL DETAILS**

- Material: recycled polypropylene
- Colour: black
- Foot (N°1) : 52 x 112 mm
- Lower locking wedge (N°2) : 35 x 65 mm
- Upper locking wedge (N°3) : 35 x 27 mm
- Total weight: 27 g
- Resistance to temperature from -30°C to +60°C
- UV and frost resistant