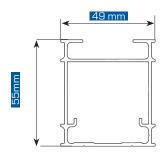

# **TECHNICAL DETAILS**

- > Material: aluminium
- > Two-sided: a single reference for all surfaces
- Length: 2.40m
- > Weight: 0.958 kg/m
- > Paving side: 12 mm support
- Paving side: Profile + adapter + rubber tape = 63mm
- > Decking side: Profile + adapter + the anti-condensation tape = 61mm
- > Resistant to temperature -30°C to +60°C
- Weather resistant and maintenance free
- 100% recyclable