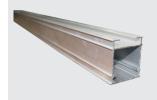

# ALUMINIUM PROFILE LENGTH: 2.40 M

Paving side

Decking side

# **TECHNICAL DETAILS**

- > Material: aluminium
- > Two-sided: a single reference for all surfaces
- Length: 2.40m
- > Weight: 0.958 kg/m
- > Paving side: 12 mm support
- Paving side: Profile + adapter + rubber tape = 63mm
- > Decking side: Profile + adapter + the anti-condensation tape = 61mm
- > Resistant to temperature -30°C to +60°C
- Weather resistant and maintenance free
- 100% recyclable