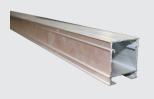

# ALUMINIUM PROFILE LENGTH: 2.40 M

Paving side

Decking side

# **TECHNICAL DETAILS**

- > Material: aluminium
- > Two-sided: a single reference for all surfaces
- Length: 2.40m
- > Weight: 0.958 kg/m
- > Paving side: 12 mm support
- Paving side: Profile + adapter + rubber tape = 63mm
- > Decking side: Profile + adapter + the anti-condensation tape = 61mm
- > Resistant to temperature -30°C to +60°C
- Weather resistant and maintenance free
- 100% recyclable