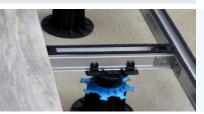

# **INSTALLATION**

- > With pedestal risers
- > With wedges
- › Assembling using angle brackets and screws