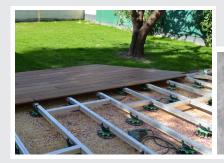

# **APPLICATIONS**

- Double-sided aluminium profile for construction of wooden decking and paved terraces.
- › Allows vertical and staggered tile installation.
- ) Perfect for installing large format slabs (120x120 cm) and narrow slabs (20x120 cm,  $30 \times 120 \text{ cm...}$ )
- 1000-hour salt spray corrosion resistance test.

# **INSTALLATION**

- > With pedestal risers
- > With wedges
- › Assembling using angle brackets and screws