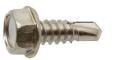

# **PROFILDECK®**

# HORIZONTAL JUNCTION ANGLE BRACKET









## **TECHNICAL DETAILS**





> Material : zinc plated steel

> Weight: 37 gr

Dimensions: 50 mm x 54 mm - Height: 30 mm.

Thickness: 2 mm

## **APPLICATIONS**

- ) Can be used to create a 90° angle.
- > Positioned centrally on the profile.

#### **FIXING**



Hexagon head self drilling screw with collar 4.8 x 19 mm

#### **PACKING**

20 parts per bag

#### **BENEFITS**

- ) Slotted holes for accurate setting.
- 1000-hour salt spray corrosion resistance test.

Document protected by copyright. Any reproduction, copy, extraction, reuse in others publications, translation or adaptation, display, distribution or modification, in whole or in part, withou the written consent of TMP CONVERT - is strictly prohibited and will be sanctioned. TMP CONVERT reserves the right to add, modify or delete information to any time without warning.

#### **RECOMMENDATIONS**

- > Pedestrian use only.
- Outdoor only.