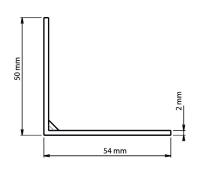

## **TECHNICAL DETAILS**

> Material : zinc plated steel

> Weight: 37 gr

Dimensions: 50 mm x 54 mm - Height: 30 mm.

Thickness: 2 mm