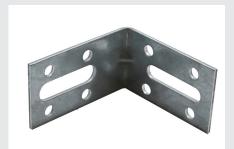

## **TECHNICAL DETAILS**

> Material : zinc plated steel

> Weight: 37 gr

Dimensions: 50 mm x 54 mm - Height: 30 mm.

Thickness: 2 mm

## **APPLICATIONS**

- ) Can be used to create a 90° angle.
- > Positioned centrally on the profile.