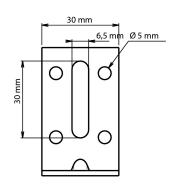

## **TECHNICAL DETAILS**

> Material : zinc plated steel

> Weight: 37 gr

Dimensions: 50 mm x 54 mm - Height: 30 mm.

Thickness: 2 mm