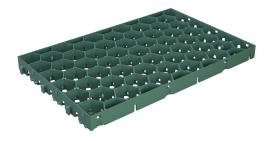

# TECHNICAL DETAILS

- Material: recycled polyethylene
- Colour: green
- Usable dimensions: 591 mm x 378 mm x 40 mm\*
- Usable area: 0.2234 m² (4.4763 tiles per 1 m²)
- Overall dimensions: 600 mm x 390 mm x 40 mm\*
- Wall thickness: 3 mm
- Weight: 0.890 kg ie 3.80 kg/m<sup>2</sup>
- Cell structure: hexagonal (honeycomb) / internal diameter: 60 mm
- Anchoring pins: 4 Length: 3 cm
- Resistance to temperature from -30°C to +60°C
- UV and frost resistant