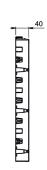

# TECHNICAL DETAILS

- Material: recycled polyethylene
- Colour: green
- Usable dimensions: 591 mm x 378 mm x 40 mm\*
- Usable area: 0.2234 m² (4.4763 tiles per 1 m²)
- Overall dimensions: 600 mm x 390 mm x 40 mm\*
- Wall thickness: 3 mm
- Weight: 0.890 kg ie 3.80 kg/m<sup>2</sup>
- Cell structure: hexagonal (honeycomb) / internal diameter: 60 mm
- Anchoring pins: 4 Length: 3 cm
- Resistance to temperature from -30°C to +60°C
- UV and frost resistant