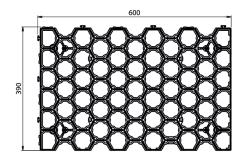

# TECHNICAL DETAILS

- Material: recycled polyethylene
- Colour: green
- Usable dimensions: 591 mm x 378 mm x 40 mm\*
- Usable area: 0.2234 m² (4.4763 tiles per 1 m²)
- Overall dimensions: 600 mm x 390 mm x 40 mm\*
- Wall thickness: 3 mm
- Weight: 0.890 kg ie 3.80 kg/m<sup>2</sup>
- Cell structure: hexagonal (honeycomb) / internal diameter: 60 mm
- Anchoring pins: 4 Length: 3 cm
- Resistance to temperature from -30°C to +60°C
- UV and frost resistant