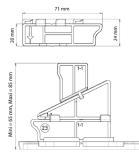

## **O TECHNICAL DETAILS**

- Material: recycled polypropylene
- Colour: black
- Dimensions : 20 x 71 mm
- Weight: 8 g
- Resistance to temperature from -30°C to +60°C
- UV and frost resistant

• Box of 30 bags of 8 parts