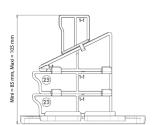

## APPLICATIONS

- Raises paved side finishing plate support height by 20 mm.
- $\bullet$  For use with paved side finishing plate support heights of between 65 and 105 mm (with extensions)

## RECOMMENDATIONS

- For pedestrian use only.
- Outdoor use only.
- Fit between the riser pedestal foot and the lower wedge.
- Assemble the extensions before fitting.