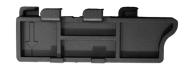

## EXTENSION DOR SIDE FINISHING PLATE SUPPORT KIT

**BENEFITS** 

• Stackable : 2 extenders can be used to raise the height by 40 mm.

## APPLICATIONS

- Raises paved side finishing plate support height by 20 mm.
- $\bullet$  For use with paved side finishing plate support heights of between 65 and 105 mm (with extensions)

## **O TECHNICAL DETAILS**

- Material: recycled polypropylene
- Colour: black
- Dimensions : 20 x 71 mm
- Weight: 8 g
- Resistance to temperature from -30°C to +60°C
- UV and frost resistant

• Box of 30 bags of 8 parts