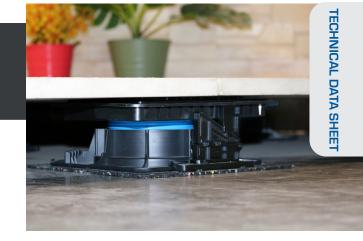

## EXTENSION DOR SIDE FINISHING PLATE SUPPORT KIT

**BENEFITS** 

• Stackable : 2 extenders can be used to raise the height by 40 mm.

## APPLICATIONS

- Raises paved side finishing plate support height by 20 mm.
- $\bullet$  For use with paved side finishing plate support heights of between 65 and 105 mm (with extensions)

## RECOMMENDATIONS

- For pedestrian use only.
- Outdoor use only.
- Fit between the riser pedestal foot and the lower wedge.
- Assemble the extensions before fitting.