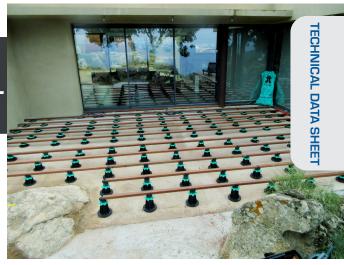

# DECKING RISER PEDESTAL

## APPLICATIONS

• Ideal for creating natural wooden or composite decking for pedestrian use only.