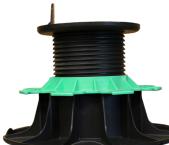

## O TECHNICAL DETAILS

- Material: recycled polypropylene
- Colour: black, green nut
- Adjustable height: mini.: 80 mm / maxi.: 140 mm
- Basis diameter: 198 mm / Bearing contact area: 300 cm<sup>2</sup>
- $\bullet$  Support surface diameter: 120  $\,$  mm / Bearing contact area: 100  $cm^2$
- Vertical lug height: 25 mm
- Weight: 339 g
- Resistance to temperature from -30°C to +60°C
- UV and frost resistant