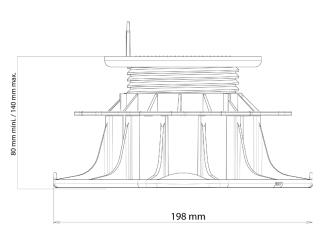

## O TECHNICAL DETAILS

- Material: recycled polypropylene
- Colour: black, green nut
- Adjustable height: mini.: 80 mm / maxi.: 140 mm
- Basis diameter: 198 mm / Bearing contact area: 300 cm<sup>2</sup>
- $\bullet$  Support surface diameter: 120  $\,$  mm / Bearing contact area: 100  $cm^2$
- Vertical lug height: 25 mm
- Weight: 339 g
- Resistance to temperature from -30°C to +60°C
- UV and frost resistant