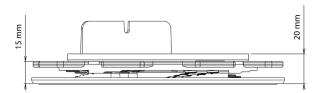

#### ADJUSTMENT IN HEIGHT FROM 8 TO 20 MM **«ESSENTIAL» RANGE**

## TECHNICAL DETAILS

- Material: recycled polypropylene
- Colour: black
- Basis diameter: 170 mm
- Extension diameter: 122 mm
- Adjustable height: mini.: 8 mm / maxi.: 20 mm
- Vertical lug height: 25 mm
- Weight: 0,170 kg
- Resistance to temperature from -30°C to +60°C
- UV and frost resistant