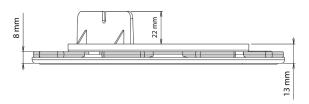

#### ADJUSTMENT IN HEIGHT FROM 8 TO 20 MM **«ESSENTIAL» RANGE**

## TECHNICAL DETAILS

- Material: recycled polypropylene
- Colour: black
- Basis diameter: 170 mm
- Extension diameter: 122 mm
- Adjustable height: mini.: 8 mm / maxi.: 20 mm
- Vertical lug height: 25 mm
- Weight: 0,170 kg
- Resistance to temperature from -30°C to +60°C
- UV and frost resistant