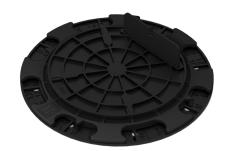

# **DECKING RISER PEDESTAL**

## TECHNICAL DETAILS

- Material: recycled polypropylene
- Colour: black
- Basis diameter: 170 mm
- Extension diameter: 122 mm
- Adjustable height: mini.: 8 mm / maxi.: 20 mm
- Vertical lug height: 25 mm
- Weight: 0,170 kg
- Resistance to temperature from -30°C to +60°C
- UV and frost resistant