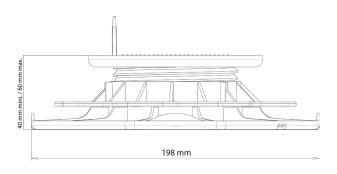

### ADJUSTMENT IN HEIGHT FROM 40 TO 60 MM «ESSENTIAL» RANGE

# **O TECHNICAL DETAILS**

- Material: recycled polypropylene
- Colour: black, green nut
- Adjustable height: mini.: 40 mm / maxi.: 60 mm
- Basis diameter: 198 mm / Bearing contact area: 300 cm<sup>2</sup>
- $\bullet$  Support surface diameter: 120  $\,$  mm / Bearing contact area: 100  $cm^2$
- Vertical lug height: 25 mm
- Weight: 231 g
- Resistance to temperature from -30°C to +60°C
- UV and frost resistant