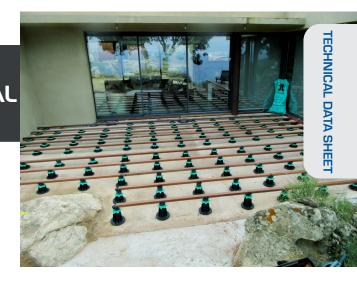

# APPLICATIONS

• Ideal for creating natural wooden or composite decking for pedestrian use only.

# RECOMMENDATIONS

- For pedestrian use only.
- Outdoor use only.
- The sub frame must be constructed using wooden or metallic material only (not composite).
- HL 40/60 mm decking riser is not compatible with 60 mm extension.
- When the riser pedestal is used at its highest position, we recommend adding a 10 mm extension to provide greater flexibility during adjustment.
- When the riser pedestal is used at its lowest position, we recommend using the rised pedestal of the next size dowm, adding a 10 mm extension for greater flexibility when adjusting.
- Decking riser pedestals should be used only on stabilised ground or on existing concrete support.
- For IFU, see the website.