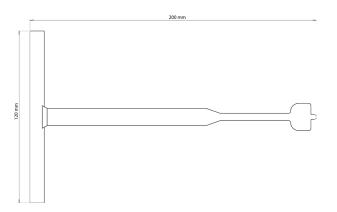

## **© TECHNICAL DETAILS**

• Material : Steel · Colour: Metal grey • Length: 200 mm • Width: 120 mm • Thickness tip: 4 mm

• Per unit (504 boxes per pallet - Stackable)

Document protected by copyright. Any reproduction, copy, extraction, reuse in others publications, translation or adaptation, display, distribution or modification, in whole or in part, without the written consent of TMP CONVERT is strictly prohibited and will be sanctioned. TMP CONVERT reserves the right to add, modify or delete information to any time without warning.