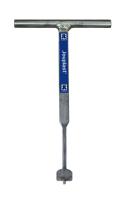

# **ADJUSTMENT KEY**

#### FOR CLEMAN® RISER PEDESTAL

#### **BENEFITS**

- Good grip.