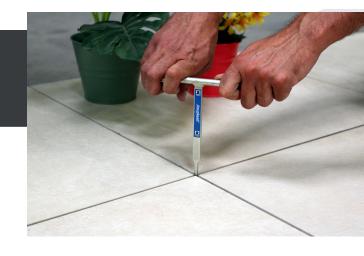

# **ADJUSTMENT KEY**

#### FOR CLEMAN® RISER PEDESTAL

### **APPLICATIONS**

- Corrects up to 1 mm of misalignment (equivalent to a quarter turn) once the paving has been laid.
- Pre-adjust the height of the risers during the installation (one turn =